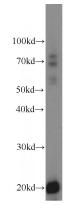

## TMEM27 antibody

Catalog Number: 116184

**Product name** 

TMEM27 antibody

**Specificity** 

Human, Mouse, Rat; other species not tested.

**Antibody description** 

TMEM27 Rabbit Polyclonal antibody. Positive WB detected in mouse pancreas tissue, human spleen tissue, MCF7 cells, mouse kidney tissue. Observed molecular weight by Western-blot: 20 kDa

**Dilutions** 

Recommended Dilution:

WB: 1:500-1:5000

**Validations** 

mouse pancreas tissue were subjected to SDS PAGE followed by western blot with Catalog No:116184(TMEM27 antibody) at dilution of 1:500