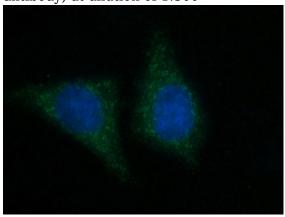

Immunofluorescent analysis of HepG2 cells using Catalog No:116130(TIMM13 Antibody) at dilution of 1:50 and Alexa Fluor 488-congugated AffiniPure Goat Anti-Rabbit IgG(H+L)