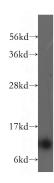

**Antibody description** 

TIMM13 Rabbit Polyclonal antibody. Positive WB detected in PC-3 cells. Positive IF detected in HepG2 cells. Observed molecular weight by Western-blot: 11kd

**Preparation** 

This antibody was obtained by immunization of TIMM13 recombinant protein (Accession Number: NM\_012458). Purification method: Antigen affinity purified.

**Applications** 

ELISA, WB, IF

**Dilutions** 

Recommended Dilution:

WB: 1:500-1:5000

IF: 1:20-1:200

**Validations** 

PC-3 cells were subjected to SDS PAGE followed by western blot with Catalog No:116130(TIMM13 antibody) at dilution of 1:300