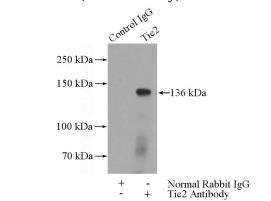

## Tie2 antibody

Catalog Number: 116123

Product name

Tie2 antibody

**Specificity** 

Human, Mouse, Rat; other species not tested.

**Antibody description** 

Tie2 Rabbit Polyclonal antibody. Positive IP detected in mouse lung tissue. Positive WB detected in mouse lung tissue, mouse liver tissue. Observed molecular weight by Western-blot: 136 kDa

## **Validations**

mouse lung tissue were subjected to SDS PAGE followed by western blot with Catalog No:116123(TEK antibody) at dilution of 1:500

IP Result of anti-TEK (IP:Catalog No:116123, 4ug; Detection:Catalog No:116123 1:500) with mouse lung tissue lysate 4000ug.