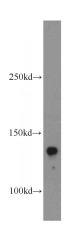

## Tie2 antibody

Catalog Number: 116123

Product name

Tie2 antibody

**Specificity** 

Human, Mouse, Rat; other species not tested.

**Antibody description** 

Tie2 Rabbit Polyclonal antibody. Positive IP detected in mouse lung tissue. Positive WB detected in mouse lung tissue, mouse liver tissue. Observed molecular weight by Western-blot: 136 kDa

## **Validations**

mouse lung tissue were subjected to SDS PAGE followed by western blot with Catalog No:116123(TEK antibody) at dilution of 1:500

IP Result of anti-TEK (IP:Catalog No:116123, 4ug; Detection:Catalog No:116123 1:500) with mouse lung tissue lysate 4000ug.