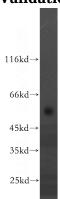

## TMEM175 antibody

Catalog Number: 116106

**Product name** 

TMEM175 antibody

**Specificity** 

Human, Mouse, Rat; other species not tested.

**Antibody description** 

TMEM175 Rabbit Polyclonal antibody. Positive WB detected in HepG2 cells, HEK-293 cells, HeLa cells. Observed molecular weight by Western-blot: 56-58kd

**Dilutions** 

Recommended Dilution:

WB: 1:500-1:5000

**Validations** 

HepG2 cells were subjected to SDS PAGE followed by western blot with Catalog No:116106(TMEM175 antibody) at dilution of 1:500