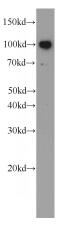

## **TLR6** antibody

Catalog Number: 116076

**Product name** 

TLR6 antibody

**Specificity** 

Human, Mouse; other species not tested.

**Antibody description** 

TLR6 Rabbit Polyclonal antibody. Positive WB detected in RAW 264.7 cells, HT-1080 cells, human brain tissue, Jurkat cells, mouse thymus tissue. Observed molecular weight by Westernblot: 95-110 kDa

**Dilutions** 

Recommended Dilution:

WB: 1:500-1:5000

**Validations** 

RAW264.7 cells were subjected to SDS PAGE followed by western blot with Catalog No:116076(TLR6 antibody) at dilution of 1:1000