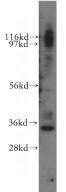

## Antibody description

TFIIE beta Rabbit Polyclonal antibody. Positive WB detected in human brain tissue, A375 cells. Observed molecular weight by Western-blot: 34kd

# Validations

human brain tissue were subjected to SDS PAGE followed by western blot with Catalog No:116013(TFIIE beta antibody) at dilution of 1:800