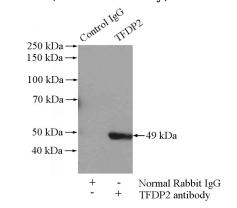

## **Antibody description**

TFDP2 Rabbit Polyclonal antibody. Positive IP detected in SH-SY5Y cells. Positive WB detected in human brain tissue. Observed molecular weight by Western-blot: 49kd

#### IP: 1:200-1:1000 Validations

human brain tissue were subjected to SDS PAGE followed by western blot with Catalog No:116007(TFDP2 antibody) at dilution of 1:400

IP Result of anti-TFDP2 (IP:Catalog No:116007, 4ug; Detection:Catalog No:116007 1:400) with SH-SY5Y cells lysate 1600ug.