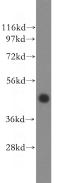

#### IP: 1:200-1:1000 Validations

human brain tissue were subjected to SDS PAGE followed by western blot with Catalog No:116007(TFDP2 antibody) at dilution of 1:400

IP Result of anti-TFDP2 (IP:Catalog No:116007, 4ug; Detection:Catalog No:116007 1:400) with SH-SY5Y cells lysate 1600ug.