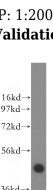

#### **Dilutions**

**Recommended Dilution:** 

WB: 1:200-1:2000

#### IP: 1:200-1:1000 Validations

human brain tissue were subjected to SDS PAGE followed by western blot with Catalog No:116007(TFDP2 antibody) at dilution of 1:400

IP Result of anti-TFDP2 (IP:Catalog No:116007, 4ug; Detection:Catalog No:116007 1:400) with SH-SY5Y cells lysate 1600ug.