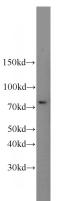

### **Antibody description**

SUMO1 Rabbit Polyclonal antibody. Positive WB detected in NIH/3T3 cells, mouse spleen tissue. Observed molecular weight by Western-blot: 10-12 kDa,80-90 kDa

### Validations

NIH/3T3 cells were subjected to SDS PAGE followed by western blot with Catalog No:115836(SUMO1 antibody) at dilution of 1:600