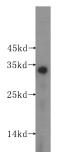

## Antibody description

SULT2A1 Rabbit Polyclonal antibody. Positive WB detected in human adrenal gland tissue, human liver tissue, L02 cells. Observed molecular weight by Western-blot: 34 kDa

## Validations

human adrenal gland tissue were subjected to SDS PAGE followed by western blot with Catalog No:115831(SULT2A1 antibody) at dilution of 1:1000