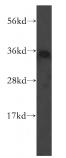

## Antibody description

SULT1B1 Rabbit Polyclonal antibody. Positive WB detected in human colon tissue, human liver tissue. Observed molecular weight by Westernblot: 35kd

# Validations

human colon tissue were subjected to SDS PAGE followed by western blot with Catalog No:115828(SULT1B1 antibody) at dilution of 1:600