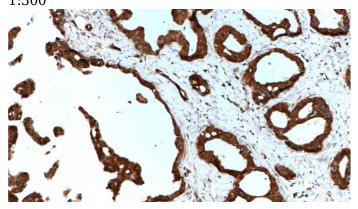

# **Validations**

human colon tissue were subjected to SDS PAGE followed by western blot with Catalog No:115827(SULT1A4 antibody) at dilution of 1:300

Immunohistochemistry of paraffin-embedded human breast cancer tissue slide using Catalog No:115827(SULT1A4 Antibody) at dilution of 1:200 (under 10x lens). heat mediated antigen retrieved with Tris-EDTA buffer(pH9).