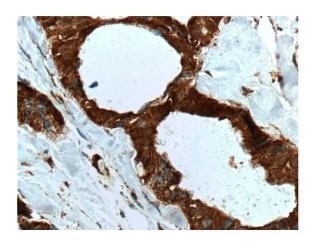

# **SULT1A4** antibody

Catalog Number: 115827

Immunohistochemistry of paraffin-embedded human breast cancer tissue slide using Catalog No:115827(SULT1A4 Antibody) at dilution of 1:200 (under 40x lens). heat mediated antigen

retrieved with Tris-EDTA buffer(pH9).

Immunofluorescent analysis of HepG2 cells using Catalog No:115827(SULT1A4 Antibody) at dilution of 1:25 and Alexa Fluor 488-congugated AffiniPure Goat Anti-Rabbit IgG(H+L)