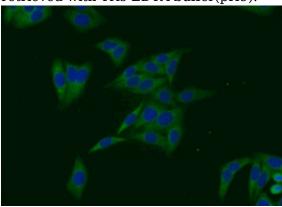

retrieved with Tris-EDTA buffer(pH9).

Immunofluorescent analysis of HepG2 cells using Catalog No:115827(SULT1A4 Antibody) at dilution of 1:25 and Alexa Fluor 488-congugated AffiniPure Goat Anti-Rabbit IgG(H+L)