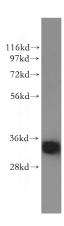

# **Antibody description**

SULT1A4 Rabbit Polyclonal antibody. Positive IHC detected in human breast cancer tissue. Positive IF detected in HepG2 cells. Positive WB detected in human colon tissue, BxPC-3 cells, HepG2 cells, human pancreas tissue, mouse pancreas tissue. Observed molecular weight by Western-blot: 30-34 kDa

# **Validations**

human colon tissue were subjected to SDS PAGE followed by western blot with Catalog No:115827(SULT1A4 antibody) at dilution of 1:300

Immunohistochemistry of paraffin-embedded human breast cancer tissue slide using Catalog No:115827(SULT1A4 Antibody) at dilution of 1:200 (under 10x lens). heat mediated antigen retrieved with Tris-EDTA buffer(pH9).