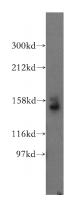

## STAG1 antibody

Catalog Number: 115670

Product name

STAG1 antibody

**Specificity** 

human, mouse, rat; other species not tested.

**Antibody description** 

STAG1 Rabbit Polyclonal antibody. Positive WB detected in human heart tissue, HeLa cells. Observed molecular weight by Western-blot: 155kd

## **Validations**

human heart tissue were subjected to SDS PAGE followed by western blot with Catalog No:115670(STAG1 antibody) at dilution of 1:500