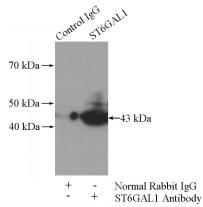

# **Antibody description**

ST6GAL1 Rabbit Polyclonal antibody. Positive IP detected in Raji cells. Positive WB detected in U-937 cells, human liver tissue, mouse skeletal muscle tissue, mouse spleen tissue, Raji cells. Observed molecular weight by Western-blot: 50 kDa

## **Validations**

U-937 cells were subjected to SDS PAGE followed by western blot with Catalog No:115628(ST6GAL1 Antibody) at dilution of 1:600

IP Result of anti-ST6GAL1 (IP:Catalog No:115628, 4ug; Detection:Catalog No:115628 1:600) with Raji cells lysate 2800ug.