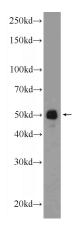

# **Antibody description**

ST6GAL1 Rabbit Polyclonal antibody. Positive IP detected in Raji cells. Positive WB detected in U-937 cells, human liver tissue, mouse skeletal muscle tissue, mouse spleen tissue, Raji cells. Observed molecular weight by Western-blot: 50 kDa

## **Validations**

U-937 cells were subjected to SDS PAGE followed by western blot with Catalog No:115628(ST6GAL1 Antibody) at dilution of 1:600

IP Result of anti-ST6GAL1 (IP:Catalog No:115628, 4ug; Detection:Catalog No:115628 1:600) with Raji cells lysate 2800ug.