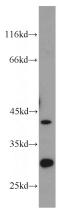

**Dilutions** 

Recommended Dilution:

WB: 1:500-1:5000

IHC: 1:50-1:500

**Validations** 

Variants of IL1RL1 recognized by Catalog

No:115621.

mouse brain tissue were subjected to SDS PAGE followed by western blot with Catalog No:115621(IL1RL1 antibody) at dilution of 1:1000