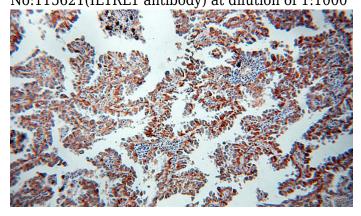

Immunohistochemical of paraffin-embedded human lung cancer using Catalog No:115621(IL1RL1 antibody) at dilution of 1:50 (under 10x lens)