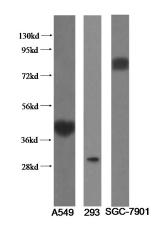

**Dilutions** 

Recommended Dilution:

WB: 1:500-1:5000

IHC: 1:50-1:500

**Validations** 

Variants of IL1RL1 recognized by Catalog

No:115621.

mouse brain tissue were subjected to SDS PAGE followed by western blot with Catalog No:115621(IL1RL1 antibody) at dilution of 1:1000