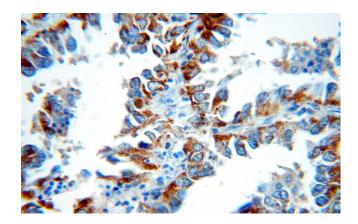

## ST2 antibody

Catalog Number: 115621

Immunohistochemical of paraffin-embedded human lung cancer using Catalog No:115621(IL1RL1 antibody) at dilution of 1:50 (under 40x lens)