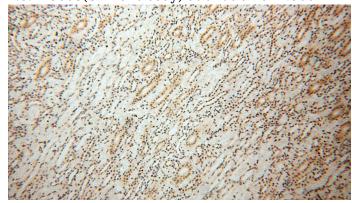

Immunohistochemical of paraffin-embedded human kidney using Catalog No:115603(SRY antibody) at dilution of 1:100 (under 10x lens)