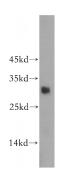

## **SRY** antibody

Catalog Number: 115603

Product name

SRY antibody

**Specificity** 

Human, Mouse; other species not tested.

**Antibody description** 

SRY Rabbit Polyclonal antibody. Positive WB detected in human testis tissue. Positive IHC detected in human kidney tissue, human spleen tissue, human testis tissue. Observed molecular weight by Western-blot: 30kd

**Dilutions** 

Recommended Dilution:

WB: 1:200-1:2000 IHC: 1:20-1:200

**Validations** 

human testis tissue were subjected to SDS PAGE followed by western blot with Catalog No:115603(SRY antibody) at dilution of 1:500