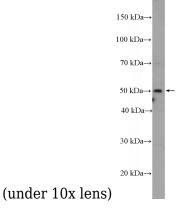

## Antibody description

SRFBP1 Rabbit Polyclonal antibody. Positive WB detected in mouse heart tissue, HeLa cells, HepG2 cells. Positive IHC detected in human pancreas cancer tissue. Observed molecular weight by Western-blot: 50 kDa

#### Validations

Immunohistochemical of paraffin-embedded human pancreas cancer using Catalog No:115584(SRFBP1 antibody) at dilution of 1:100

mouse heart tissue were subjected to SDS PAGE followed by western blot with Catalog No:115584(SRFBP1 Antibody) at dilution of 1:300