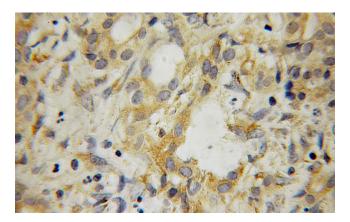

## Antibody description

SRFBP1 Rabbit Polyclonal antibody. Positive WB detected in mouse heart tissue, HeLa cells, HepG2 cells. Positive IHC detected in human pancreas cancer tissue. Observed molecular weight by Western-blot: 50 kDa

#### Validations

Immunohistochemical of paraffin-embedded human pancreas cancer using Catalog No:115584(SRFBP1 antibody) at dilution of 1:100

mouse heart tissue were subjected to SDS PAGE followed by western blot with Catalog No:115584(SRFBP1 Antibody) at dilution of 1:300