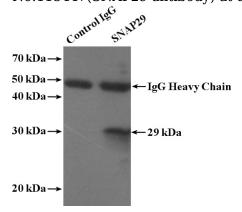

## **Validations**

WB: 1:500-1:5000

human kidney tissue were subjected to SDS PAGE followed by western blot with Catalog No:115447(SNAP29 antibody) at dilution of 1:500

IP Result of anti-SNAP29 (IP:Catalog No:115447, 4ug; Detection:Catalog No:115447 1:600) with Jurkat cells lysate 3200ug.