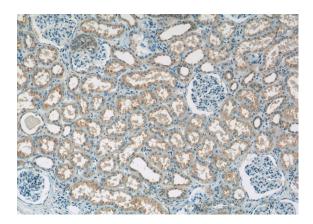

# **SNAP29** antibody

Catalog Number: 115447

Immunohistochemistry of paraffin-embedded human kidney tissue slide using Catalog No:115447(SNAP29 Antibody) at dilution of 1:50 (under 10x lens)

Immunohistochemistry of paraffin-embedded human kidney tissue slide using Catalog No:115447(SNAP29 Antibody) at dilution of 1:50 (under 40x lens)