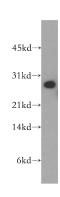

## **Validations**

WB: 1:500-1:5000

human kidney tissue were subjected to SDS PAGE followed by western blot with Catalog No:115447(SNAP29 antibody) at dilution of 1:500

IP Result of anti-SNAP29 (IP:Catalog No:115447, 4ug; Detection:Catalog No:115447 1:600) with Jurkat cells lysate 3200ug.