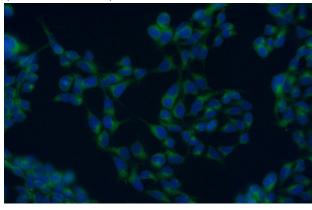

Immunofluorescent analysis of (-20oc Ethanol) fixed HEK-293 cells using Catalog No:115447(SNAP29 Antibody) at dilution of 1:50 and Alexa Fluor 488-congugated AffiniPure Goat Anti-Rabbit IgG(H+L)