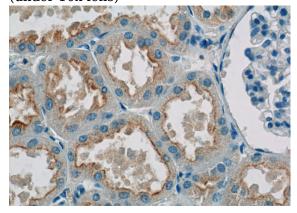

# **SNAP29** antibody

Catalog Number: 115447

Immunohistochemistry of paraffin-embedded human kidney tissue slide using Catalog No:115447(SNAP29 Antibody) at dilution of 1:50 (under 10x lens)

Immunohistochemistry of paraffin-embedded human kidney tissue slide using Catalog No:115447(SNAP29 Antibody) at dilution of 1:50 (under 40x lens)