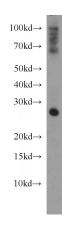

## **Validations**

mouse brain tissue were subjected to SDS PAGE followed by western blot with Catalog No:115445(SNAP antibody) at dilution of 1:1500

IP Result of anti-SNAP (IP:Catalog No:115445, 3ug; Detection:Catalog No:115445 1:3500) with mouse brain tissue lysate 3600ug.