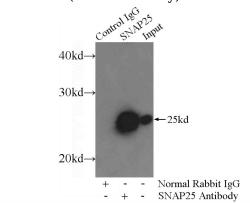

## **Validations**

mouse brain tissue were subjected to SDS PAGE followed by western blot with Catalog No:115445(SNAP antibody) at dilution of 1:1500

IP Result of anti-SNAP (IP:Catalog No:115445, 3ug; Detection:Catalog No:115445 1:3500) with mouse brain tissue lysate 3600ug.