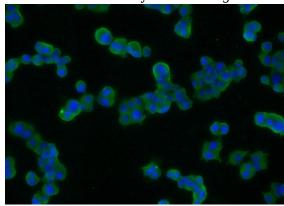

Immunofluorescent analysis of PC-12 cells using Catalog No:115445(SNAP Antibody) at dilution of

## **SNAP25** antibody

Catalog Number: 115445

1:25 and Alexa Fluor 488-congugated AffiniPure

Goat Anti-Rabbit IgG(H+L)