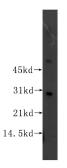

## Antibody description

SNAI2 Rabbit Polyclonal antibody. Positive WB detected in mouse pancreas tissue, HepG2 cells. Positive IHC detected in human kidney tissue. Observed molecular weight by Western-blot: 30 kDa

# Validations

mouse pancreas tissue were subjected to SDS PAGE followed by western blot with Catalog No:115442(SNAI2 antibody) at dilution of 1:300

Immunohistochemical of paraffin-embedded human kidney using Catalog No:115442(SNAI2 antibody) at dilution of 1:200 (under 10x lens)