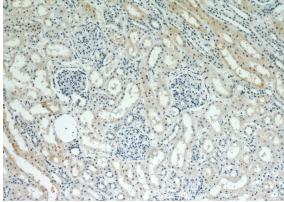

## Antibody description

SNAI2 Rabbit Polyclonal antibody. Positive WB detected in mouse pancreas tissue, HepG2 cells. Positive IHC detected in human kidney tissue. Observed molecular weight by Western-blot: 30 kDa

# Validations

mouse pancreas tissue were subjected to SDS PAGE followed by western blot with Catalog No:115442(SNAI2 antibody) at dilution of 1:300

Immunohistochemical of paraffin-embedded human kidney using Catalog No:115442(SNAI2 antibody) at dilution of 1:200 (under 10x lens)