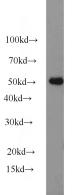

#### **Antibody description**

Smtnl1-phospho-S301 Rabbit Polyclonal antibody. Positive WB detected in mouse bladder tissue. Observed molecular weight by Western-blot: 50kd

# Validations

mouse bladder tissue were subjected to SDS PAGE followed by western blot with Catalog No:115402(Smtnl1-phospho-S301 antibody) at dilution of 1:500