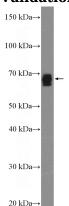

## **Validations**

mouse kidney tissue were subjected to SDS PAGE followed by western blot with Catalog No:115302(SLC13A3 Antibody) at dilution of 1:1000