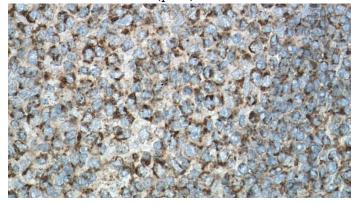

Immunohistochemistry of paraffin-embedded human tonsillitis tissue slide using Catalog No:115295(SLAMF6 Antibody) at dilution of 1:200 (under 40x lens). heat mediated antigen retrieved