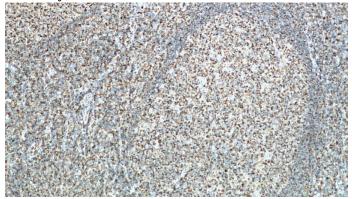

#### **Validations**

Daudi cells were subjected to SDS PAGE followed by western blot with Catalog No:115295(SLAMF6 Antibody) at dilution of 1:600

Immunohistochemistry of paraffin-embedded human tonsillitis tissue slide using Catalog No:115295(SLAMF6 Antibody) at dilution of 1:200 (under 10x lens). heat mediated antigen retrieved with Tris-EDTA buffer(pH9).