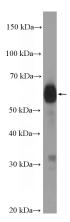

# Antibody description

SLAMF6 Rabbit Polyclonal antibody. Positive WB detected in Daudi cells. Positive IHC detected in human tonsillitis tissue. Observed molecular weight by Western-blot: 60 kDa

#### **Validations**

Daudi cells were subjected to SDS PAGE followed by western blot with Catalog No:115295(SLAMF6 Antibody) at dilution of 1:600

Immunohistochemistry of paraffin-embedded human tonsillitis tissue slide using Catalog No:115295(SLAMF6 Antibody) at dilution of 1:200 (under 10x lens). heat mediated antigen retrieved with Tris-EDTA buffer(pH9).