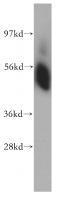

# **Antibody description**

SHMT1 Rabbit Polyclonal antibody. Positive IF detected in HepG2 cells. Positive WB detected in human kidney tissue, HeLa cells, HepG2 cells, human liver tissue, mouse kidney tissue. Observed molecular weight by Western-blot: 53 kDa

#### Validations

human kidney tissue were subjected to SDS PAGE followed by western blot with Catalog No:115276(SHMT1 antibody) at dilution of 1:500

Immunofluorescent analysis of HepG2 cells using Catalog No:115276(SHMT1 Antibody) at dilution of 1:25 and Alexa Fluor 594-congugated AffiniPure Goat Anti-Rabbit IgG(H+L)