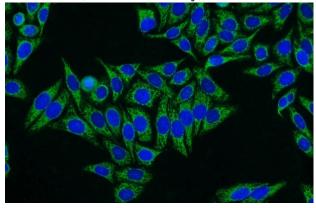

# **Antibody description**

SHMT1 Rabbit Polyclonal antibody. Positive IF detected in HepG2 cells. Positive WB detected in human kidney tissue, HeLa cells, HepG2 cells, human liver tissue, mouse kidney tissue. Observed molecular weight by Western-blot: 53 kDa

#### Validations

human kidney tissue were subjected to SDS PAGE followed by western blot with Catalog No:115276(SHMT1 antibody) at dilution of 1:500

Immunofluorescent analysis of HepG2 cells using Catalog No:115276(SHMT1 Antibody) at dilution of 1:25 and Alexa Fluor 594-congugated AffiniPure Goat Anti-Rabbit IgG(H+L)