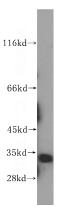

## Antibody description

SIRT5 Rabbit Polyclonal antibody. Positive WB detected in HeLa cells, mouse liver tissue. Positive IP detected in mouse liver tissue. Observed molecular weight by Western-blot: 33kd

# Validations

HeLa cells were subjected to SDS PAGE followed by western blot with Catalog No:115246(SIRT5 antibody) at dilution of 1:400

IP Result of anti-SIRT5 (IP:Catalog No:115246, 4ug; Detection:Catalog No:115246 1:500) with mouse liver tissue lysate 6000ug.