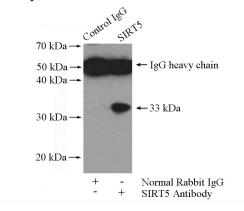

## Antibody description

SIRT5 Rabbit Polyclonal antibody. Positive WB detected in HeLa cells, mouse liver tissue. Positive IP detected in mouse liver tissue. Observed molecular weight by Western-blot: 33kd

# Validations

HeLa cells were subjected to SDS PAGE followed by western blot with Catalog No:115246(SIRT5 antibody) at dilution of 1:400

IP Result of anti-SIRT5 (IP:Catalog No:115246, 4ug; Detection:Catalog No:115246 1:500) with mouse liver tissue lysate 6000ug.