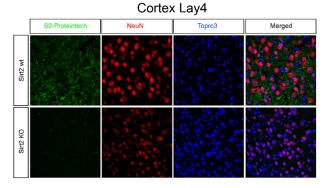

## rat brain tissue were subjected to SDS PAGE followed by western blot with Catalog No:115243(SIRT2 antibody) at dilution of 1:600 Sirt2 antibodies test

ICH results of SIRT2 (Catalog No:115243) antibody with cortex slides of SITR2-WT and SIRT2-KO samples.