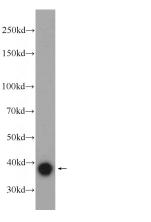

## Antibody description

SIRT2-Specific Rabbit Polyclonal antibody. Positive IHC detected in human heart tissue, human skeletal muscle tissue. Positive IF detected in mouse cortex. Positive IP detected in mouse brain tissue. Positive WB detected in rat brain tissue, human brain tissue, mouse brain tissue. Observed molecular weight by Western-blot: 39-47 kDa

## rat brain tissue were subjected to SDS PAGE followed by western blot with Catalog No:115243(SIRT2 antibody) at dilution of 1:600 Sirt2 antibodies test

ICH results of SIRT2 (Catalog No:115243) antibody with cortex slides of SITR2-WT and SIRT2-KO samples.