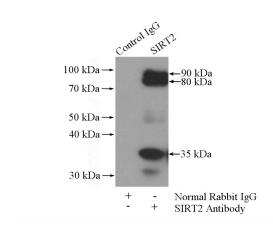

# SIRT2-Specific antibody

Catalog Number: 115243

IP Result of anti-SIRT2 (IP:Catalog No:115243, 4ug; Detection:Catalog No:115243 1:800) with mouse brain tissue lysate 2640ug.

Immunohistochemistry of paraffin-embedded human heart tissue slide using Catalog No:115243(SIRT2 Antibody) at dilution of 1:50