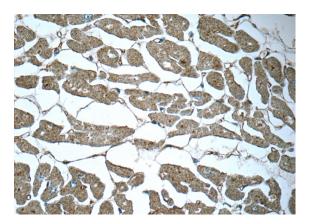

# SIRT2-Specific antibody

Catalog Number: 115243

IP Result of anti-SIRT2 (IP:Catalog No:115243, 4ug; Detection:Catalog No:115243 1:800) with mouse brain tissue lysate 2640ug.

Immunohistochemistry of paraffin-embedded human heart tissue slide using Catalog No:115243(SIRT2 Antibody) at dilution of 1:50