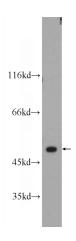

## **Antibody description**

SETD7 Rabbit Polyclonal antibody. Positive IF detected in HeLa cells. Positive WB detected in mouse kidney tissue, C6 cells, HeLa cells, mouse brain tissue. Observed molecular weight by Western-blot: 48-50 kDa

#### **Validations**

mouse kidney tissue were subjected to SDS PAGE followed by western blot with Catalog No:115224(SETD7 Antibody) at dilution of 1:1000

Immunofluorescent analysis of (10% Formaldehyde) fixed HeLa cells using Catalog No:115224(SETD7 Antibody) at dilution of 1:50 and Alexa Fluor 488-congugated AffiniPure Goat Anti-Rabbit IgG(H+L)