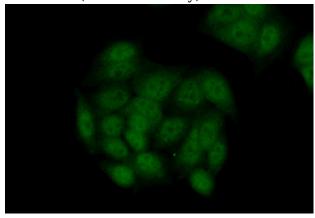

## **Antibody description**

SETD7 Rabbit Polyclonal antibody. Positive IF detected in HeLa cells. Positive WB detected in mouse kidney tissue, C6 cells, HeLa cells, mouse brain tissue. Observed molecular weight by Western-blot: 48-50 kDa

#### **Validations**

mouse kidney tissue were subjected to SDS PAGE followed by western blot with Catalog No:115224(SETD7 Antibody) at dilution of 1:1000

Immunofluorescent analysis of (10% Formaldehyde) fixed HeLa cells using Catalog No:115224(SETD7 Antibody) at dilution of 1:50 and Alexa Fluor 488-congugated AffiniPure Goat Anti-Rabbit IgG(H+L)