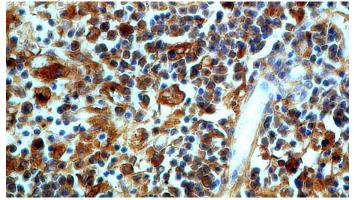

Immunohistochemical of paraffin-embedded human spleen using Catalog No:115212(APCS antibody) at dilution of 1:50 (under 40x lens)