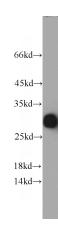

# **Antibody description**

Serum amyloid P component Rabbit Polyclonal antibody. Positive IHC detected in human spleen tissue. Positive WB detected in human kidney tissue. Observed molecular weight by Westernblot: 27-29 kDa

#### **Validations**

human kidney tissue were subjected to SDS PAGE followed by western blot with Catalog

No:115212(APCS antibody) at dilution of 1:1000

Immunohistochemical of paraffin-embedded human spleen using Catalog No:115212(APCS antibody) at dilution of 1:50 (under 10x lens)