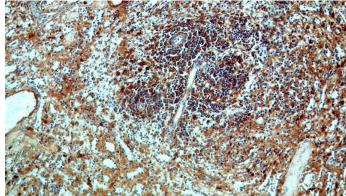

#### **Validations**

human kidney tissue were subjected to SDS PAGE followed by western blot with Catalog

No:115212(APCS antibody) at dilution of 1:1000

Immunohistochemical of paraffin-embedded human spleen using Catalog No:115212(APCS antibody) at dilution of 1:50 (under 10x lens)