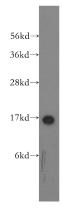

## **SH2D1A** antibody

Catalog Number: 115178

**Product name** 

SH2D1A antibody

**Specificity** 

Human, Mouse, Rat; other species not tested.

**Antibody description** 

SH2D1A Rabbit Polyclonal antibody. Positive WB detected in mouse thymus tissue. Observed molecular weight by Western-blot: 16kd

## **Validations**

mouse thymus tissue were subjected to SDS PAGE followed by western blot with Catalog

No:115178(SH2D1A antibody) at dilution of 1:500