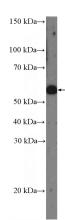

## **Antibody description**

SGSH Rabbit Polyclonal antibody. Positive WB detected in HEK-293 cells, Transfected HEK-293 cells. Positive IHC detected in human pancreas cancer tissue, human liver cancer tissue.

#### **Validations**

HEK-293 cells were subjected to SDS PAGE followed by western blot with Catalog No:115173(SGSH Antibody) at dilution of 1:600

Immunohistochemistry of paraffin-embedded human pancreas cancer tissue slide using Catalog No:115173(SGSH Antibody) at dilution of 1:200 (under 10x lens).