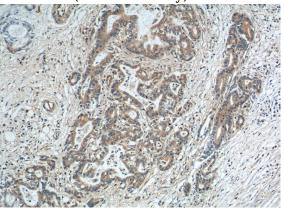

## **Antibody description**

SGSH Rabbit Polyclonal antibody. Positive WB detected in HEK-293 cells, Transfected HEK-293 cells. Positive IHC detected in human pancreas cancer tissue, human liver cancer tissue.

#### **Validations**

HEK-293 cells were subjected to SDS PAGE followed by western blot with Catalog No:115173(SGSH Antibody) at dilution of 1:600

Immunohistochemistry of paraffin-embedded human pancreas cancer tissue slide using Catalog No:115173(SGSH Antibody) at dilution of 1:200 (under 10x lens).