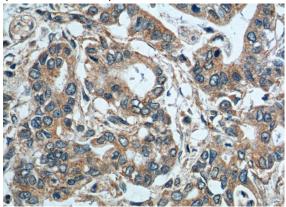

## **Antibody description**

SGSH Rabbit Polyclonal antibody. Positive WB detected in HEK-293 cells, Transfected HEK-293 cells. Positive IHC detected in human pancreas cancer tissue, human liver cancer tissue.

Immunohistochemistry of paraffin-embedded human pancreas cancer tissue slide using Catalog No:115173(SGSH Antibody) at dilution of 1:200 (under 40x lens).