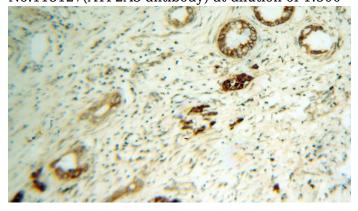

#### **Validations**

mouse skeletal muscle tissue were subjected to SDS PAGE followed by western blot with Catalog No:115127(ATP2A3 antibody) at dilution of 1:500

Immunohistochemical of paraffin-embedded human pancreas cancer using Catalog No:115127(ATP2A3 antibody) at dilution of 1:100 (under 10x lens)

Immunohistochemical of paraffin-embedded