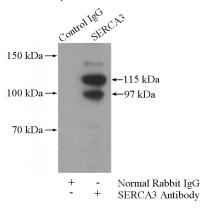

# **SERCA3** antibody

Catalog Number: 115127

human pancreas cancer using Catalog No:115127(ATP2A3 antibody) at dilution of 1:100 (under 40x lens)

IP Result of anti-ATP2A3 (IP:Catalog No:115127, 4ug; Detection:Catalog No:115127 1:500) with mouse skeletal muscle tissue lysate 3600ug.