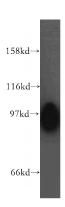

# **SERCA3** antibody

Catalog Number: 115127

**Product name** 

SERCA3 antibody

**Specificity** 

Human, Mouse, Rat; other species not tested.

**Antibody description** 

SERCA3 Rabbit Polyclonal antibody. Positive IHC detected in human pancreas cancer tissue. Positive IP detected in mouse skeletal muscle tissue. Positive WB detected in mouse skeletal muscle tissue. Observed molecular weight by Western-blot: 97 kDa

#### **Validations**

mouse skeletal muscle tissue were subjected to SDS PAGE followed by western blot with Catalog No:115127(ATP2A3 antibody) at dilution of 1:500

Immunohistochemical of paraffin-embedded human pancreas cancer using Catalog No:115127(ATP2A3 antibody) at dilution of 1:100 (under 10x lens)