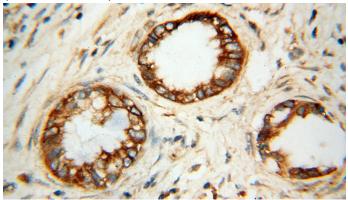

# **SERCA3** antibody

Catalog Number: 115127

human pancreas cancer using Catalog No:115127(ATP2A3 antibody) at dilution of 1:100 (under 40x lens)

IP Result of anti-ATP2A3 (IP:Catalog No:115127, 4ug; Detection:Catalog No:115127 1:500) with mouse skeletal muscle tissue lysate 3600ug.