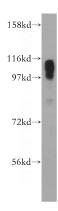

**Antibody description** 

SERCA2 Rabbit Polyclonal antibody. Positive WB detected in mouse heart tissue. Observed molecular weight by Western-blot: 100kd

**Preparation** 

This antibody was obtained by immunization of SERCA2 recombinant protein (Accession Number: NM\_170665). Purification method: Antigen affinity purified.

**Applications** 

ELISA, WB

**Dilutions** 

Recommended Dilution: WB: 1:1000-1:10000

**Validations** 

mouse heart tissue were subjected to SDS PAGE followed by western blot with Catalog No:115126(SERCA2,ATP2A2 antibody) at dilution of 1:3000