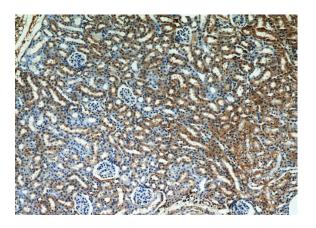

## **Antibody description**

SEPX1 Rabbit Polyclonal antibody. Positive IHC detected in mouse kidney tissue.

#### **Dilutions**

Recommended Dilution:

IHC: 1:20-1:200 **Validations** 

Immunohistochemical of paraffin-embedded mouse kidney using Catalog No:115124(SEPX1 antibody) at dilution of 1:50 (under 10x lens)