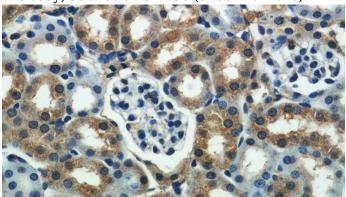

Immunohistochemical of paraffin-embedded mouse kidney using Catalog No:115124(SEPX1 antibody) at dilution of 1:50 (under 40x lens)