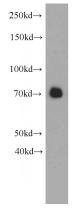

## **SEMA3C** antibody

Catalog Number: 115103

**Product name** 

SEMA3C antibody

**Specificity** 

Human, Mouse; other species not tested.

**Antibody description** 

SEMA3C Rabbit Polyclonal antibody. Positive WB detected in mouse heart tissue. Observed molecular weight by Western-blot: 70 kDa

## **Validations**

mouse heart tissue were subjected to SDS PAGE followed by western blot with Catalog No:115103(SEMA3C antibody) at dilution of 1:500