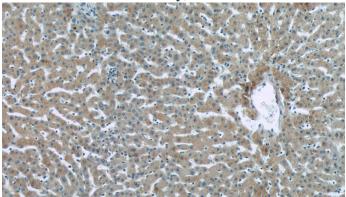

# **Antibody description**

Sclerostin Rabbit Polyclonal antibody. Positive IHC detected in human liver tissue. Positive WB detected in Transfected HEK-293 cells.

#### **Validations**

Transfected HEK-293 cells were subjected to SDS PAGE followed by western blot with Catalog No:114998(SOST Antibody) at dilution of 1:1000

Immunohistochemistry of paraffin-embedded human liver tissue slide using Catalog No:114998(SOST Antibody) at dilution of 1:50 (under 10x lens)