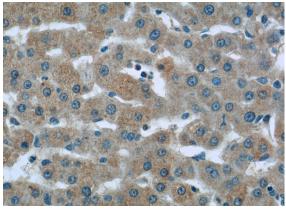

# **Antibody description**

Sclerostin Rabbit Polyclonal antibody. Positive IHC detected in human liver tissue. Positive WB detected in Transfected HEK-293 cells.

Immunohistochemistry of paraffin-embedded human liver tissue slide using Catalog No:114998(SOST Antibody) at dilution of 1:50 (under 40x lens)