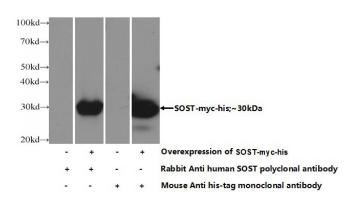

# **Antibody description**

Sclerostin Rabbit Polyclonal antibody. Positive IHC detected in human liver tissue. Positive WB detected in Transfected HEK-293 cells.

#### **Validations**

Transfected HEK-293 cells were subjected to SDS PAGE followed by western blot with Catalog No:114998(SOST Antibody) at dilution of 1:1000

Immunohistochemistry of paraffin-embedded human liver tissue slide using Catalog No:114998(SOST Antibody) at dilution of 1:50 (under 10x lens)