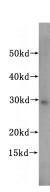

#### **Validations**

HL-60 cells were subjected to SDS PAGE followed by western blot with Catalog No:114979(SBDS antibody) at dilution of 1:500

Immunohistochemical of paraffin-embedded human pancreas using Catalog No:114979(SBDS antibody) at dilution of 1:50 (under 10x lens)