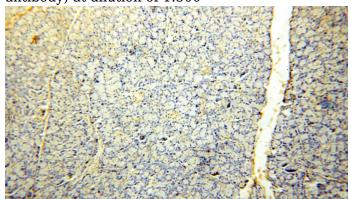

#### **Validations**

HL-60 cells were subjected to SDS PAGE followed by western blot with Catalog No:114979(SBDS antibody) at dilution of 1:500

Immunohistochemical of paraffin-embedded human pancreas using Catalog No:114979(SBDS antibody) at dilution of 1:50 (under 10x lens)

Immunohistochemical of paraffin-embedded human pancreas using Catalog No:114979(SBDS