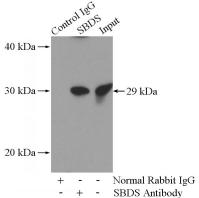

# **SBDS** antibody

Catalog Number: 114979

antibody) at dilution of 1:50 (under 40x lens)

IP Result of anti-SBDS (IP:Catalog No:114979, 4ug; Detection:Catalog No:114979 1:300) with HL-60 cells lysate 3040ug.