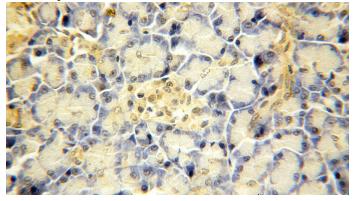

Immunohistochemical of paraffin-embedded human pancreas using Catalog No:114979(SBDS

# **SBDS** antibody

Catalog Number: 114979

antibody) at dilution of 1:50 (under 40x lens)

IP Result of anti-SBDS (IP:Catalog No:114979, 4ug; Detection:Catalog No:114979 1:300) with HL-60 cells lysate 3040ug.