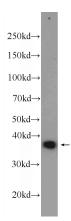

## **Antibody description**

RPRD1B Rabbit Polyclonal antibody. Positive IF detected in HeLa cells. Positive WB detected in HeLa cells, Jurkat cells. Observed molecular weight by Western-blot: 37 kDa

#### **Dilutions**

Recommended Dilution:

WB: 1:500-1:5000

IF: 1:50-1:500 **Validations** 

HeLa cells were subjected to SDS PAGE followed by western blot with Catalog No:114825(RPRD1B Antibody) at dilution of 1:1000