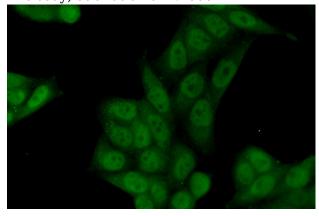

Immunofluorescent analysis of (10% Formaldehyde) fixed HeLa cells using Catalog No:114825(RPRD1B Antibody) at dilution of 1:50 and Alexa Fluor 488-congugated AffiniPure Goat Anti-Rabbit IgG(H+L)