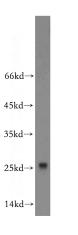

## Validations

mouse testis tissue were subjected to SDS PAGE followed by western blot with Catalog

Immunohistochemistry of paraffin-embedded mouse testis tissue slide using Catalog No:114786(ROPN1L Antibody) at dilution of 1:50 (under 10x lens)