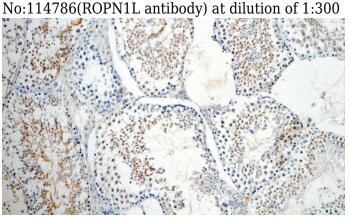

Immunohistochemistry of paraffin-embedded mouse testis tissue slide using Catalog No:114786(ROPN1L Antibody) at dilution of 1:50 (under 40x lens)