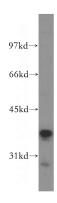

## **RFC3** antibody

Catalog Number: 114624

Product name

RFC3 antibody

**Specificity** 

human, mouse, rat; other species not tested.

**Antibody description** 

RFC3 Rabbit Polyclonal antibody. Positive WB detected in human liver tissue, HeLa cells, human heart tissue. Observed molecular weight by Western-blot: 38kd

## **Validations**

human liver tissue were subjected to SDS PAGE followed by western blot with Catalog No:114624(RFC3 antibody) at dilution of 1:500