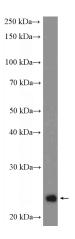

## **RALB** antibody

Catalog Number: 114530

**Product name** 

RALB antibody

**Specificity** 

Human, Mouse; other species not tested.

**Antibody description** 

RALB Rabbit Polyclonal antibody. Positive WB detected in Y79 cells, human brain tissue, human lung tissue, mouse brain tissue, mouse lung tissue. Observed molecular weight by Western-blot: 23 kDa

**Dilutions** 

Recommended Dilution:

WB: 1:200-1:2000

**Validations** 

Y79 cells were subjected to SDS PAGE followed by western blot with Catalog No:114530(RALB Antibody) at dilution of 1:600