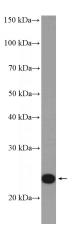

**Antibody description** 

RALA Rabbit Polyclonal antibody. Positive WB detected in mouse brain tissue, fetal human brain tissue, human brain tissue, MCF-7 cells, rat brain tissue. Observed molecular weight by Westernblot: 24 kDa

**Dilutions** 

Recommended Dilution:

WB: 1:500-1:5000

**Validations** 

mouse brain tissue were subjected to SDS PAGE followed by western blot with Catalog No:114529(RALA Antibody) at dilution of 1:1000