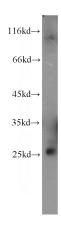

#### **Validations**

human brain tissue were subjected to SDS PAGE followed by western blot with Catalog No:114441(RAB3B antibody) at dilution of 1:800

Immunohistochemical of paraffin-embedded human colon cancer using Catalog No:114441(RAB3B antibody) at dilution of 1:50 (under 10x lens)