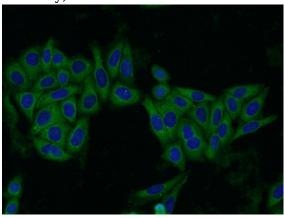

# **Antibody description**

QPRT Rabbit Polyclonal antibody. Positive WB detected in HepG2 cells, L02 cells. Positive IF detected in HepG2 cells. Observed molecular weight by Western-blot: 31 kDa

Immunofluorescent analysis of HepG2 cells using Catalog No:114401(QPRT Antibody) at dilution of 1:50 and Alexa Fluor 488-congugated AffiniPure Goat Anti-Rabbit IgG(H+L)