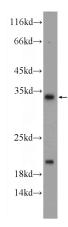

# **Antibody description**

QPRT Rabbit Polyclonal antibody. Positive WB detected in HepG2 cells, L02 cells. Positive IF detected in HepG2 cells. Observed molecular weight by Western-blot: 31 kDa

## **Dilutions**

Recommended Dilution:

WB: 1:500-1:5000

IF: 1:20-1:200 **Validations** 

HepG2 cells were subjected to SDS PAGE followed by western blot with Catalog No:114401(QPRT Antibody) at dilution of 1:1000