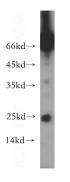

#### Antibody description

PSMB7 Rabbit Polyclonal antibody. Positive IHC detected in human colon cancer tissue, human breast cancer tissue, human colon tissue. Positive WB detected in Raji cells, A549 cells. Observed molecular weight by Western-blot: 25-27kd

# Validations

Raji cells were subjected to SDS PAGE followed by western blot with Catalog No:114387(PSMB7 antibody) at dilution of 1:200

Immunohistochemical of paraffin-embedded human colon cancer using Catalog No:114387(PSMB7 antibody) at dilution of 1:50 (under 10x lens)