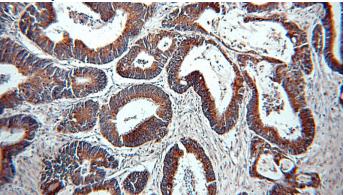

# Validations

Raji cells were subjected to SDS PAGE followed by western blot with Catalog No:114387(PSMB7 antibody) at dilution of 1:200

Immunohistochemical of paraffin-embedded human colon cancer using Catalog No:114387(PSMB7 antibody) at dilution of 1:50 (under 10x lens)

Immunohistochemical of paraffin-embedded human colon cancer using Catalog No:114387(PSMB7 antibody) at dilution of 1:50