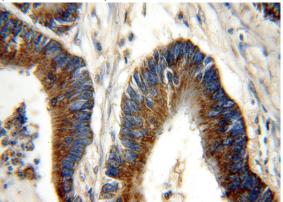

Immunohistochemical of paraffin-embedded human colon cancer using Catalog No:114387(PSMB7 antibody) at dilution of 1:50

# **PSMB7** antibody

Catalog Number: 114387

(under 40x lens)