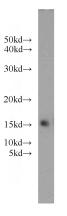

## Antibody description

PTN Rabbit Polyclonal antibody. Positive WB detected in human brain tissue, mouse brain tissue. Positive IHC detected in human gliomas tissue. Observed molecular weight by Westernblot: 15-18 kDa

## Validations

human brain tissue were subjected to SDS PAGE followed by western blot with Catalog No:114309(PTN antibody) at dilution of 1:800

Immunohistochemistry of paraffin-embedded human gliomas tissue slide using Catalog No:114309(PTN Antibody) at dilution of 1:50 (under 10x lens)