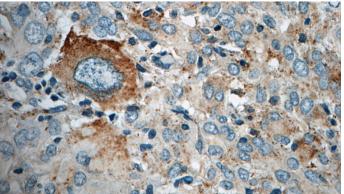

Immunohistochemistry of paraffin-embedded human gliomas tissue slide using Catalog No:114309(PTN Antibody) at dilution of 1:50

# **PTN antibody**

Catalog Number: 114309

(under 40x lens)