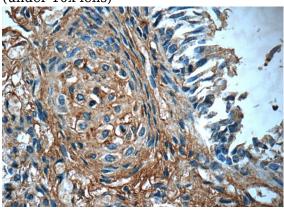

#### **Validations**

Immunohistochemistry of paraffin-embedded human lung tissue slide using Catalog No:114257(PTAFR Antibody) at dilution of 1:50 (under 10x lens)

Immunohistochemistry of paraffin-embedded human lung tissue slide using Catalog No:114257(PTAFR Antibody) at dilution of 1:50 (under 40x lens)