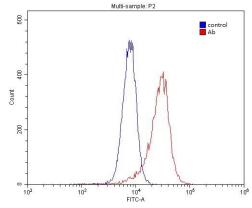

1X10^6 HL-60 cells were stained with 0.2ug PTAFR antibody (Catalog No:114257, red) and control antibody (blue). Fixed with 4% PFA blocked with 3% BSA (30 min). Alexa Fluor 488-congugated AffiniPure Goat Anti-Rabbit IgG(H+L)