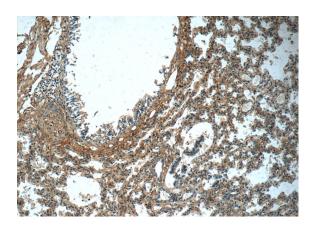

#### **Validations**

Immunohistochemistry of paraffin-embedded human lung tissue slide using Catalog No:114257(PTAFR Antibody) at dilution of 1:50 (under 10x lens)

Immunohistochemistry of paraffin-embedded human lung tissue slide using Catalog No:114257(PTAFR Antibody) at dilution of 1:50 (under 40x lens)