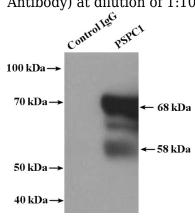

## **Validations**

PC-3 cells were subjected to SDS PAGE followed by western blot with Catalog No:114253(PSPC1 Antibody) at dilution of 1:1000

IP Result of anti-PSPC1 (IP:Catalog No:114253, 4ug; Detection:Catalog No:114253 1:1000) with HEK-293 cells lysate 2800ug.