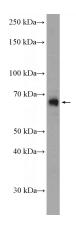

## **PSPC1** antibody

Catalog Number: 114253

**Product name** 

PSPC1 antibody

**Specificity** 

Human, Mouse, Rat; other species not tested.

**Antibody description** 

PSPC1 Rabbit Polyclonal antibody. Positive WB detected in PC-3 cells, HEK-293 cells, MCF-7 cells. Positive IP detected in HEK-293 cells. Observed molecular weight by Western-blot: 66 kDa

## **Validations**

PC-3 cells were subjected to SDS PAGE followed by western blot with Catalog No:114253(PSPC1 Antibody) at dilution of 1:1000

IP Result of anti-PSPC1 (IP:Catalog No:114253, 4ug; Detection:Catalog No:114253 1:1000) with HEK-293 cells lysate 2800ug.