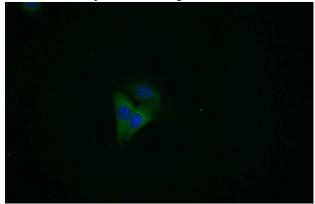

# **PSME2** antibody

Catalog Number: 114247

Immunofluorescent analysis of MCF-7 cells using Catalog No:114247(PSME2 Antibody) at dilution

of 1:25 and Alexa Fluor 488-congugated AffiniPure Goat Anti-Rabbit IgG(H+L)