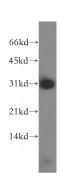

#### **Dilutions**

Recommended Dilution:

HepG2 cells were subjected to SDS PAGE followed by western blot with Catalog No:114247(PSME2 antibody) at dilution of 1:500

IP Result of anti-PSME2 (IP:Catalog No:114247, 4ug; Detection:Catalog No:114247 1:500) with MCF-7 cells lysate 2000ug.