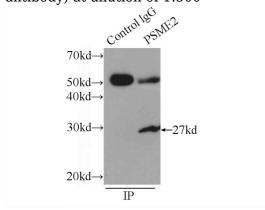

#### **Dilutions**

Recommended Dilution:

HepG2 cells were subjected to SDS PAGE followed by western blot with Catalog No:114247(PSME2 antibody) at dilution of 1:500

IP Result of anti-PSME2 (IP:Catalog No:114247, 4ug; Detection:Catalog No:114247 1:500) with MCF-7 cells lysate 2000ug.