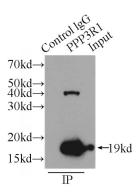

IP Result of anti-PPP3R1 (IP:Catalog No:114114, 3ug; Detection:Catalog No:114114 1:300) with HeLa cells lysate 5000ug.

Immunohistochemical of paraffin-embedded human gliomas using Catalog No:114114(PPP3R1