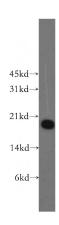

**Dilutions** 

Recommended Dilution:

WB: 1:200-1:1000

IP: 1:200-1:1000

IHC: 1:20-1:200

**Validations** 

K-562 cells were subjected to SDS PAGE followed by western blot with Catalog No:114114(PPP3R1 antibody) at dilution of 1:400