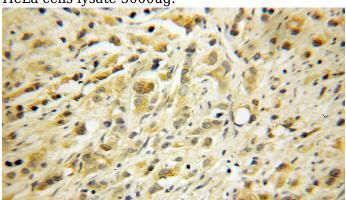

IP Result of anti-PPP3R1 (IP:Catalog No:114114, 3ug; Detection:Catalog No:114114 1:300) with HeLa cells lysate 5000ug.

Immunohistochemical of paraffin-embedded human gliomas using Catalog No:114114(PPP3R1

## $PPP3R1\ antibody$

Catalog Number: 114114

antibody) at dilution of 1:100 (under 10x lens)