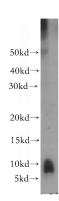

## Antibody description

PPBP,NAP2 Rabbit Polyclonal antibody. Positive WB detected in mouse liver tissue, human blood tissue, human liver tissue. Positive IHC detected in human placenta tissue. Observed molecular weight by Western-blot: 8-14 kDa

#### **Validations**

mouse liver tissue were subjected to SDS PAGE followed by western blot with Catalog No:114087(PPBP antibody) at dilution of 1:300

Immunohistochemistry of paraffin-embedded human placenta tissue slide using Catalog No:114087(PPBP Antibody) at dilution of 1:50 (under 10x lens)