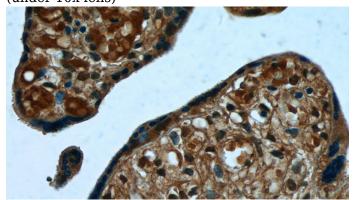

y Western-blot: 8-14 kDa

# **Preparation**

This antibody was obtained by immunization of PPBP,NAP2 recombinant protein (Accession Number: NM\_002704). Purification method: Antigen affinity purified.

### **Formulation**

PBS with 0.02% sodium azide and 50% glycerol pH 7.3.

#### Storage

Store at -20°C. DO NOT ALIQUOT

# **Clonality**

Polyclonal

# **Ig Type**

Rabbit IgG

#### **Applications**

ELISA, WB, IHC

#### **Dilutions**

Recommended Dilution:

WB: 1:200-1:1000

IHC: 1:20-1:200

#### **Validations**



mouse liver tissue were subjected to SDS PAGE followed by western blot with Catalog No:114087(PPBP antibody) at dilution of 1:300



Immunohistochemistry of paraffin-embedded human placenta tissue slide using Catalog No:114087(PPBP Antibody) at dilution of 1:50 (under 10x lens)



Immunohistochemistry of paraffin-embedded human placenta tissue slide using Catalog No:114087(PPBP Antibody) at dilution of 1:50

# PPBP,NAP2 antibody

Catalog Number: 114087



(under 40x lens)