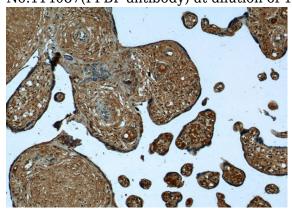

#### **Validations**

mouse liver tissue were subjected to SDS PAGE followed by western blot with Catalog No:114087(PPBP antibody) at dilution of 1:300

Immunohistochemistry of paraffin-embedded human placenta tissue slide using Catalog No:114087(PPBP Antibody) at dilution of 1:50 (under 10x lens)

Immunohistochemistry of paraffin-embedded human placenta tissue slide using Catalog No:114087(PPBP Antibody) at dilution of 1:50