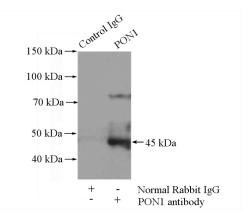

# Validations

mouse liver tissue were subjected to SDS PAGE followed by western blot with Catalog No:114058(PON1 antibody) at dilution of 1:500

Immunohistochemical of paraffin-embedded human liver using Catalog No:114058(PON1 antibody) at dilution of 1:50 (under 10x lens)