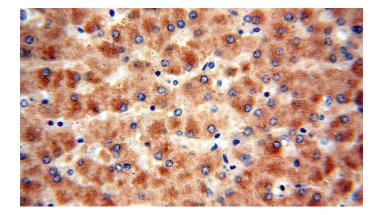

# **PON1** antibody

Immunohistochemical of paraffin-embedded human liver using Catalog No:114058(PON1 antibody) at dilution of 1:50 (under 40x lens)

IP Result of anti-PON1 (IP:Catalog No:114058, 4ug; Detection:Catalog No:114058 1:500) with mouse liver tissue lysate 4000ug.