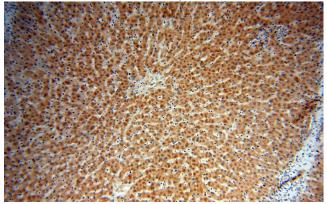

# Validations

mouse liver tissue were subjected to SDS PAGE followed by western blot with Catalog No:114058(PON1 antibody) at dilution of 1:500

Immunohistochemical of paraffin-embedded human liver using Catalog No:114058(PON1 antibody) at dilution of 1:50 (under 10x lens)