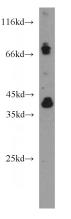

# Validations

mouse liver tissue were subjected to SDS PAGE followed by western blot with Catalog No:114058(PON1 antibody) at dilution of 1:500

Immunohistochemical of paraffin-embedded human liver using Catalog No:114058(PON1 antibody) at dilution of 1:50 (under 10x lens)